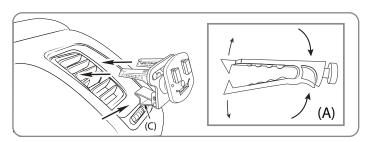

#### Insertion of Pedestal into the Air Vent

Pinch the vent mounting clips (A) so that the teeth open and gently insert vent pedestal into vent louvres until the mounting clips are attached to the fin/blade of the vent. Adjust the support leg (C) vertically until it rests firmly along the bottom of the vent or dash surface below the vent.

### **Pedestal Removal**

- Step 1. Remove the device from the vent mount assembly.
- Step 2. Pinch the vent clips (A) so that the teeth open and carefully slide the pedestal from the vent/blade.

Use caution when removing the pedestal. Make sure that the teeth of the vent clips are open enough to not damage vent.